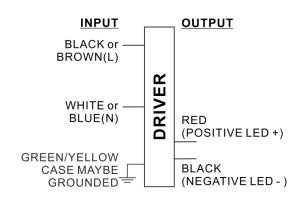

## Wire Diagram

#### Note:

Install in accordance with National and Local Electrical Codes

Please pay special attention to wiring installation guidelines, Wrong wiring will cause damage to the LED driver

Before connection the power, make sure you have access to the LED load.