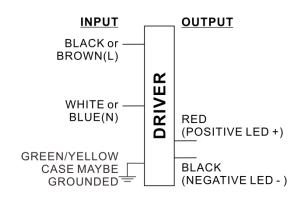

## Wire Diagram

#### Note:

Install in accordance with National and Local Electrical Codes

Please pay special attention to wiring installation guidelines, Wrong wiring will cause damage to the LED driver

Before connection the power, make sure you have access to the LED load.